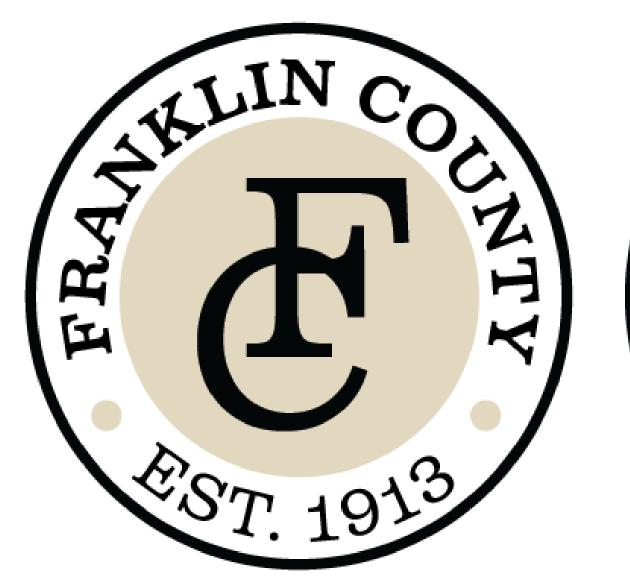

color palette

Logo 2 | alt options

Logo 3 | description

This third option combines the initials of FC to create a simple mark with a basic, single-color palette for the County logo and a secondary palette for department segmentation.