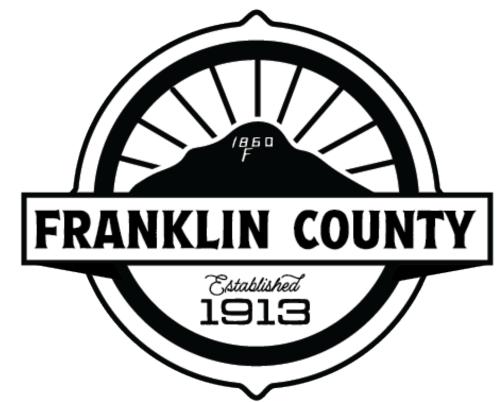

Logo 1 | full color, white, and black logo options

Logo 1 | full color, white, and black department options

Logo 1 | brand components

typography

#### ESPIRITU REGULAR

ESPIRITU EXPANDED
Espiritu Script

color palette

Logo 1 | alt options

Logo 2 | description

This version has similar elements as the previous, but rotates the sunbeams, which can hold double representation of a wagon wheel and agriculture. The color palette is slightly altered.

#### FRANKLIN COUNTY

FRANKLIN COUNTY Idaho The HEART of IDAHO'S
Pioneer Country

Established 1913

fonts

ARKHIP

Calder LC

CALDER DARK SHADOW

Madre Script