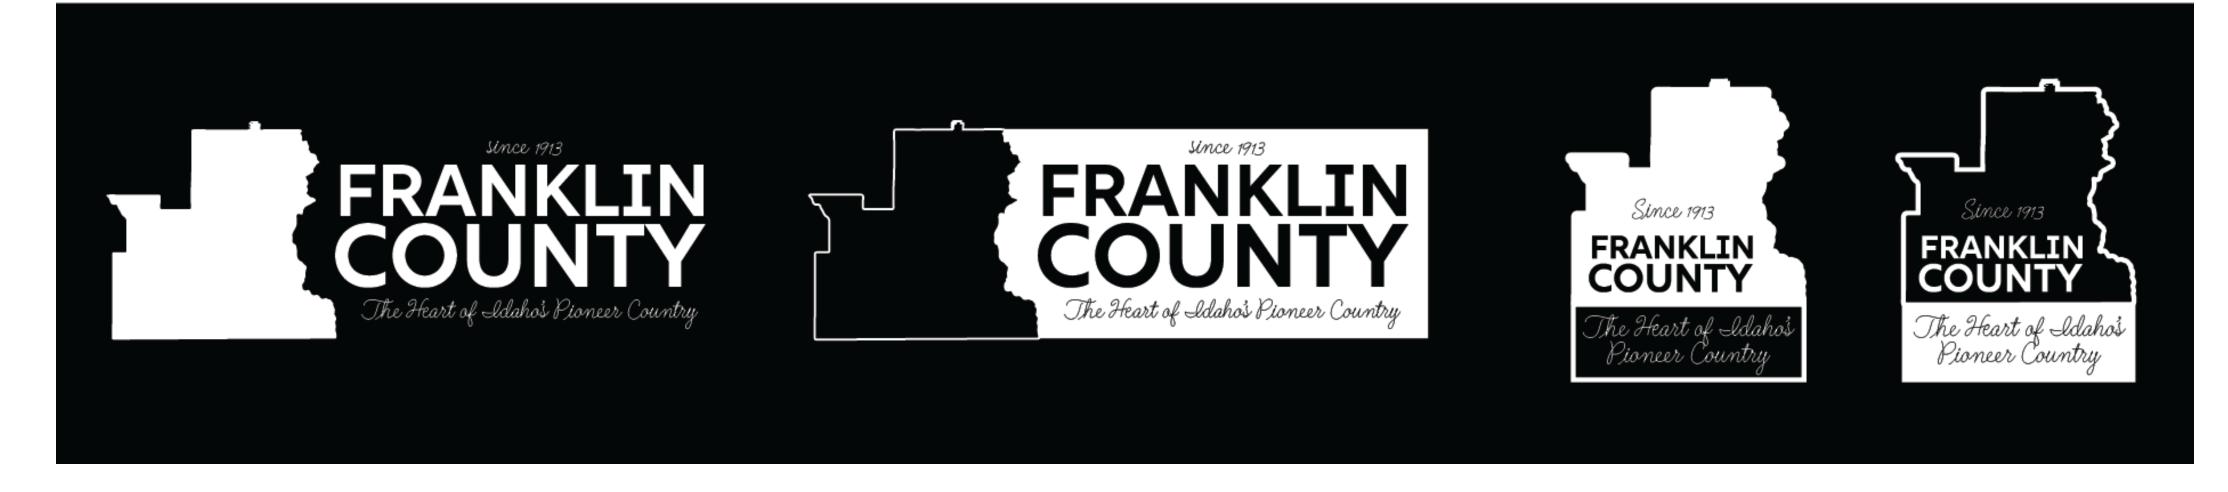

secondary color palette

Logo 3 | alt options

Logo 4 | description

The final idea utilizes the shape of the county. The color palette combines two neutral browns. There is also a secondary option for departments, which can help organize the different county entities.

Logo 4 | full color, veritcal & horzontal options

Logo 3 | white and black · veritcal & horzontal options

Logo 3 | full color · square & horizontal department options

Logo 3 | brand components

typography

#### FRANKLIN COUNTY

**FRANKLIN** COUNTY

fonts

RIG SANS REGULAR RIG SANS REGULAR

Flirt Script

secondary color palette

primary color palette