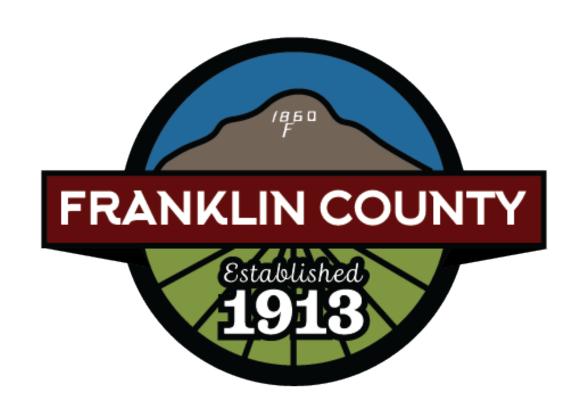

NEW LOGO PROPOSAL

Logo 1 | description

This option has several elements that pay homage to the county's history. Little Mountain represents the geographic location and the first establishment in the state of Idaho. Mountains are icons for adventure, escape, and freedom. The sunbeams represent spokes of a wagon wheel. This is a tribute to the county's pioneer history, the grit and perseverance it took to survive in those early days.

#### ESPIRITU REGULAR

ESPIRITU EXPANDED
Espiritu Script

color palette

Logo 1 | alt options

Logo 2 | description

This version has similar elements as the previous, but rotates the sunbeams, which can hold double representation of a wagon wheel and agriculture. The color palette is slightly altered.