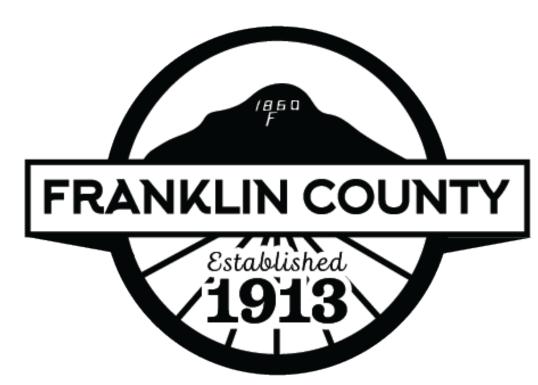

NEW LOGO PROPOSAL

Logo 1 | description

This option has several elements that pay homage to the county's history. Little Mountain represents the geographic location and the first establishment in the state of Idaho. Mountains are icons for adventure, escape, and freedom. The sunbeams represent spokes of a wagon wheel. This is a tribute to the county's pioneer history, the grit and perseverance it took to survive in those early days.

Logo 1 | full color, white, and black logo options

Logo 1 | full color, white, and black department options

Logo 1 | brand components

typography