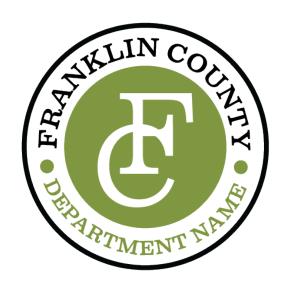

color palette

Logo 2 | alt options

Logo 3 | description

This third option combines the initials of FC to create a simple mark with a basic, single-color palette for the County logo and a secondary palette for department segmentation.

Logo 3 | full color · square & horzontal options

Logo 3 | white and black · square & horizontal department options

Logo 3 | full color · square & horizontal department options

Logo 3 | brand components

typography