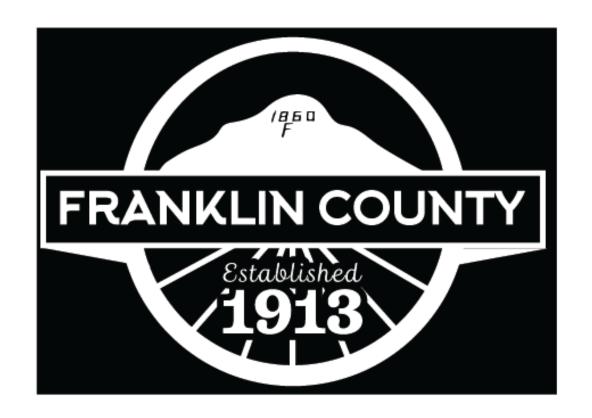

NEW LOGO PROPOSAL

Logo 1 | description

This option has several elements that pay homage to the county's history. Little Mountain represents the geographic location and the first establishment in the state of Idaho. Mountains are icons for adventure, escape, and freedom. The sunbeams represent spokes of a wagon wheel. This is a tribute to the county's pioneer history, the grit and perseverance it took to survive in those early days.

Logo 1 | full color, white, and black logo options

Logo 1 | full color, white, and black department options

Logo 1 | brand components

typography