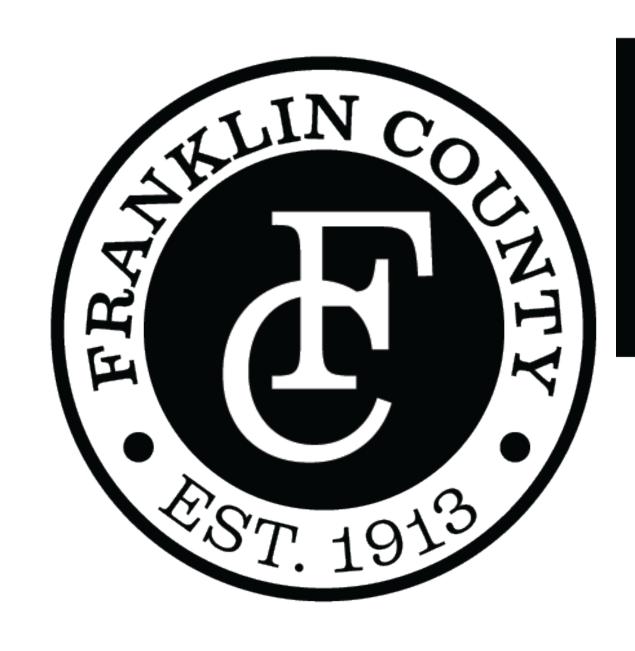

color palette

Logo 2 | alt options

Logo 3 | description

This third option combines the initials of FC to create a simple mark with a basic, single-color palette for the County logo and a secondary palette for department segmentation.