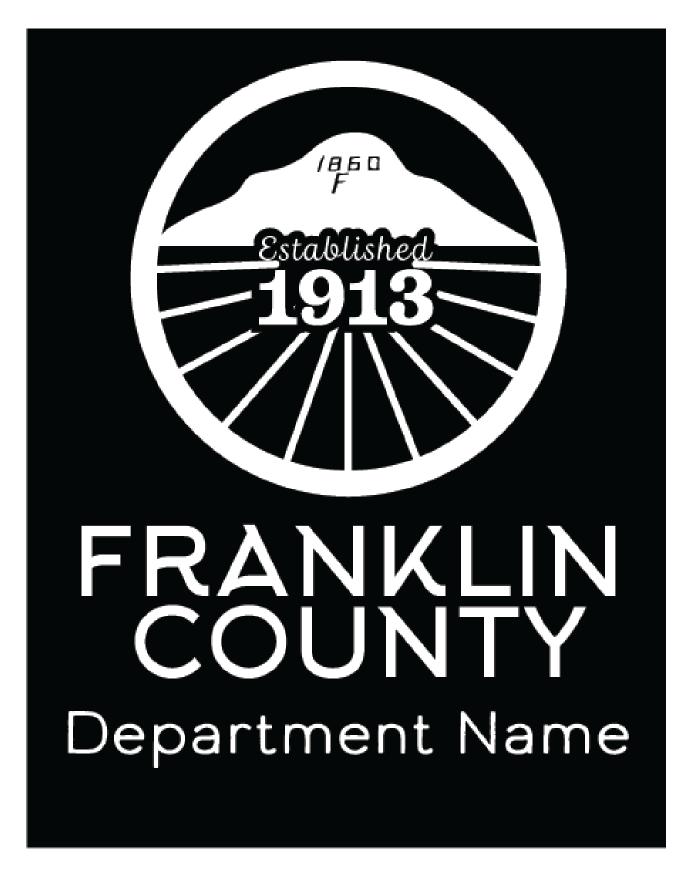

NEW LOGO PROPOSAL

Logo 1 | description

This option has several elements that pay homage to the county's history. Little Mountain represents the geographic location and the first establishment in the state of Idaho. Mountains are icons for adventure, escape, and freedom. The sunbeams represent spokes of a wagon wheel. This is a tribute to the county's pioneer history, the grit and perseverance it took to survive in those early days.

Logo 1 | full color, white, and black logo options

Logo 1 | full color, white, and black department options

Logo 1 | brand components

typography