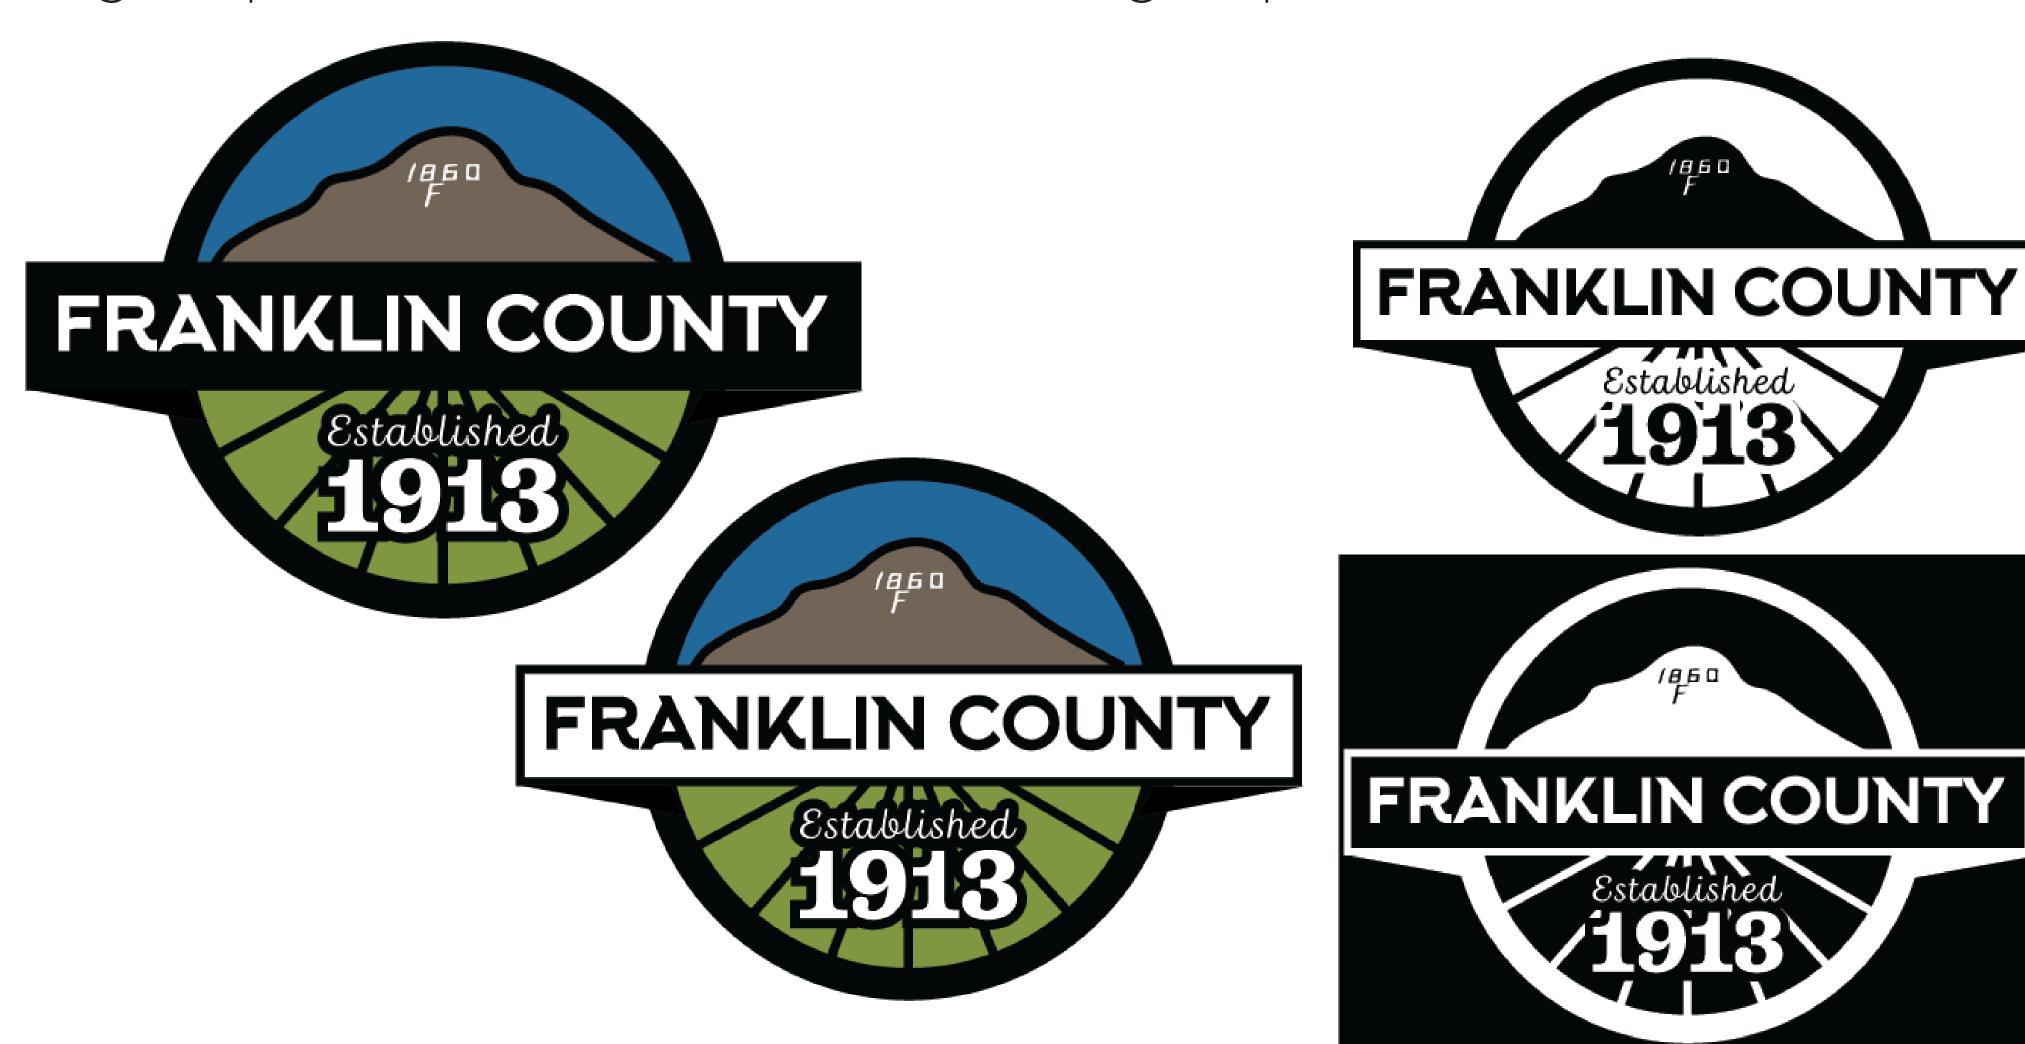

Logo 1 | full color, white, and black logo options

Logo 1 | full color, white, and black department options

Logo 1 | brand components

typography

Logo 2 | full color, white, and black logo options

Logo 2 | full color · horizontal & vertical department options

Logo 2 | white and black · horizontal & vertical department options

Logo 2 | brand components