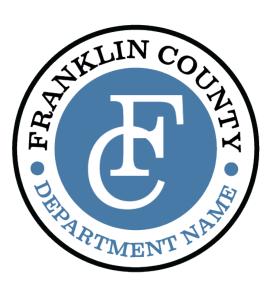

color palette

Logo 2 | alt options

Logo 3 | description

This third option combines the initials of FC to create a simple mark with a basic, single-color palette for the County logo and a secondary palette for department segmentation.

Logo 3 | full color · square & horzontal options

Logo 3 | white and black · square & horizontal department options

Logo 3 | full color · square & horizontal department options

Logo 3 | brand components

typography