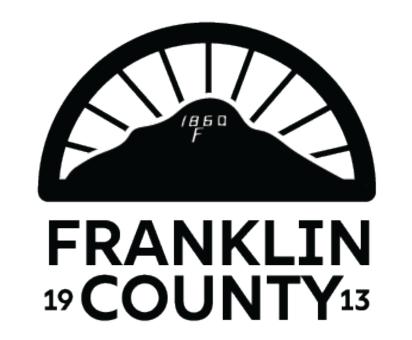

#### ESPIRITU REGULAR

ESPIRITU EXPANDED
Espiritu Script

color palette

Logo 1 | alt options

Logo 2 | description

This version has similar elements as the previous, but rotates the sunbeams, which can hold double representation of a wagon wheel and agriculture. The color palette is slightly altered.

Logo 2 | full color, white, and black logo options

Logo 2 | full color · horizontal & vertical department options

Logo 2 | white and black · horizontal & vertical department options

Logo 2 | brand components