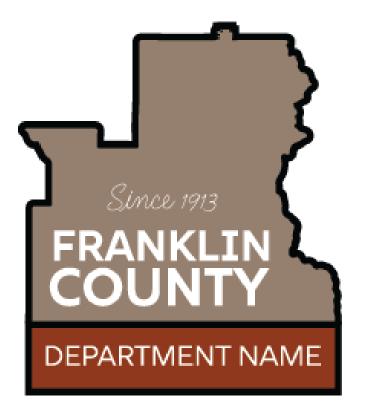

secondary color palette

Logo 3 | alt options

Logo 4 | description

The final idea utilizes the shape of the county. The color palette combines two neutral browns. There is also a secondary option for departments, which can help organize the different county entities.

Logo 4 | full color, veritcal & horzontal options

Logo 3 | white and black · veritcal & horzontal options

Logo 3 | full color · square & horizontal department options

Logo 3 | brand components

typography