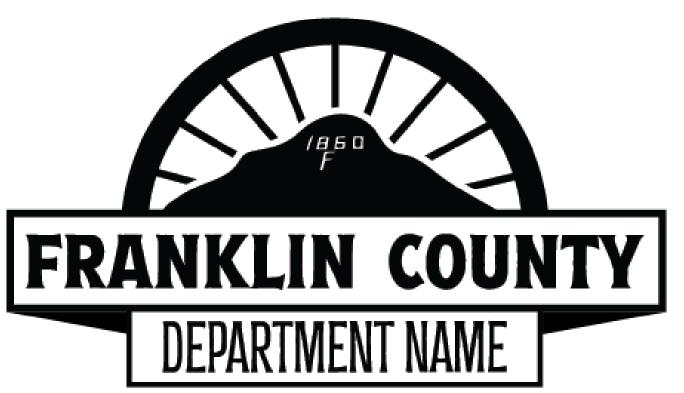

NEW LOGO PROPOSAL

Logo 1 | description

This option has several elements that pay homage to the county's history. Little Mountain represents the geographic location and the first establishment in the state of Idaho. Mountains are icons for adventure, escape, and freedom. The sunbeams represent spokes of a wagon wheel. This is a tribute to the county's pioneer history, the grit and perseverance it took to survive in those early days.

Logo 1 | full color, white, and black logo options

Logo 1 | full color, white, and black department options

Logo 1 | brand components

typography