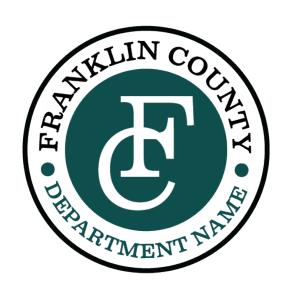

color palette

Logo 2 | alt options

Logo 3 | description

This third option combines the initials of FC to create a simple mark with a basic, single-color palette for the County logo and a secondary palette for department segmentation.

Logo 3 | full color · square & horzontal options

Logo 3 | white and black · square & horizontal department options

Logo 3 | full color · square & horizontal department options

Logo 3 | brand components

typography