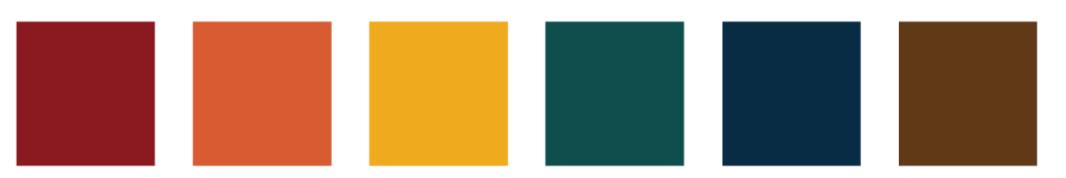

color palette

Logo 2 | alt options

Logo 3 | description

This third option combines the initials of FC to create a simple mark with a basic, single-color palette for the County logo and a secondary palette for department segmentation.