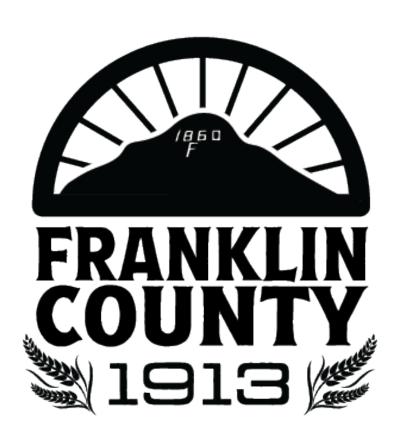

#### ESPIRITU REGULAR

ESPIRITU EXPANDED
Espiritu Script

color palette

Logo 1 | alt options

Logo 2 | description

This version has similar elements as the previous, but rotates the sunbeams, which can hold double representation of a wagon wheel and agriculture. The color palette is slightly altered.

Logo 2 | full color, white, and black logo options

Logo 2 | full color · horizontal & vertical department options

Logo 2 | white and black · horizontal & vertical department options

Logo 2 | brand components