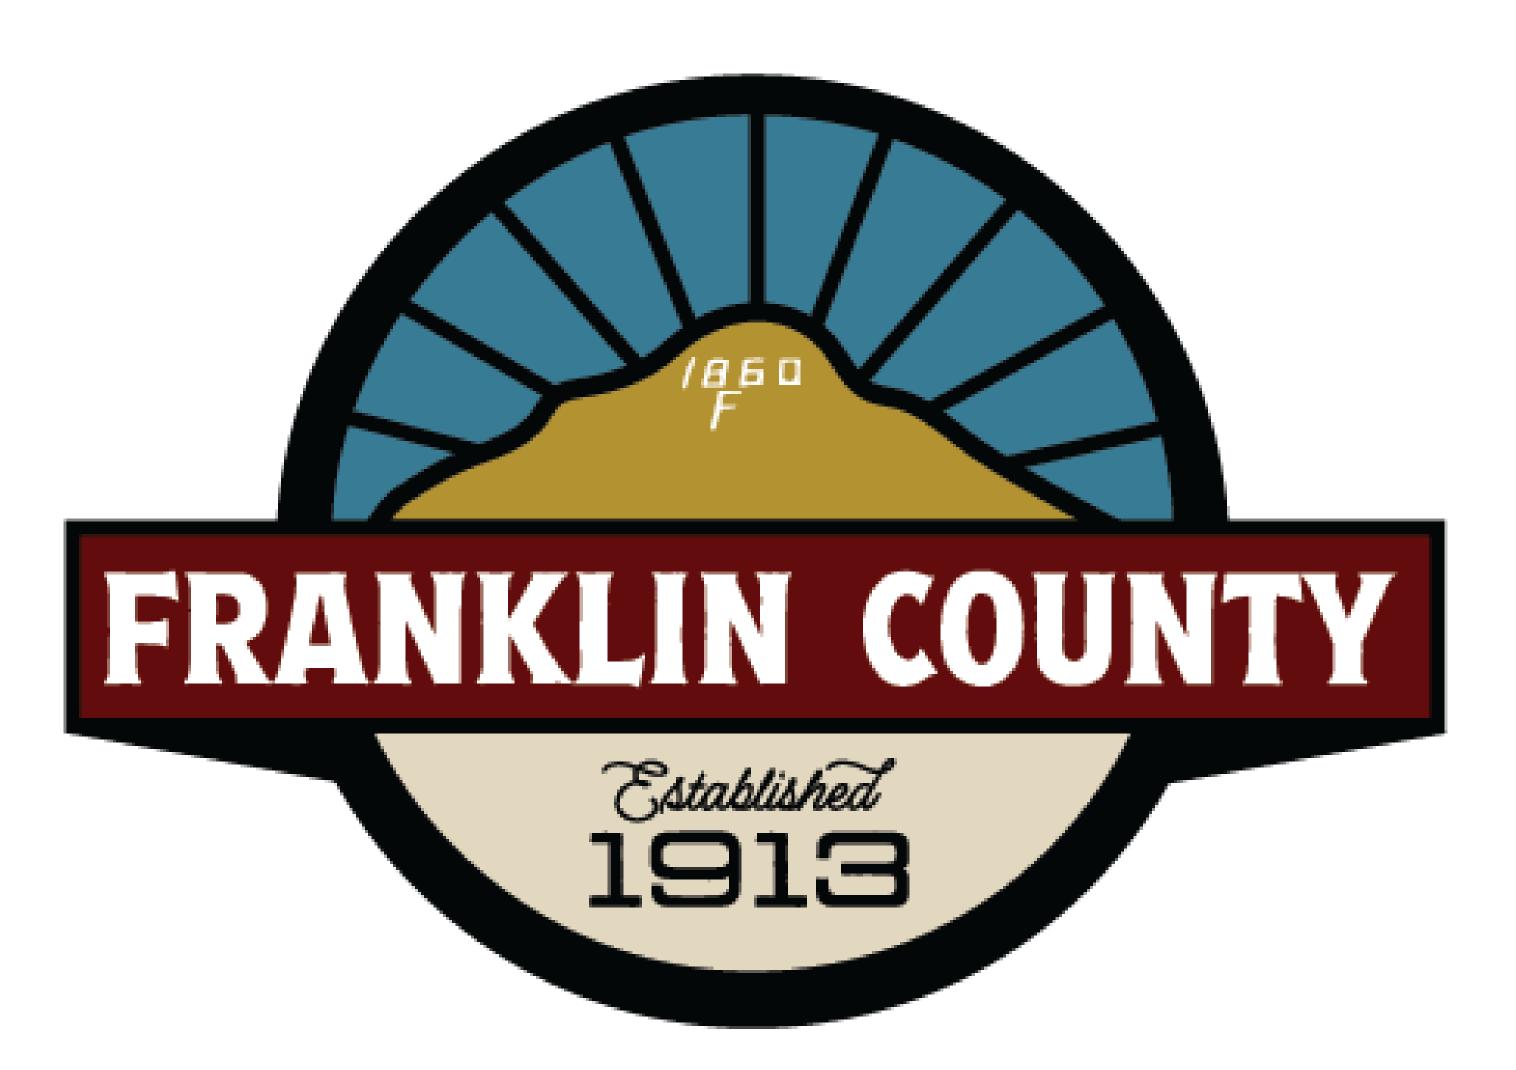

NEW LOGO PROPOSAL

Logo 1 | description

This option has several elements that pay homage to the county's history. Little Mountain represents the geographic location and the first establishment in the state of Idaho. Mountains are icons for adventure, escape, and freedom. The sunbeams represent spokes of a wagon wheel. This is a tribute to the county's pioneer history, the grit and perseverance it took to survive in those early days.