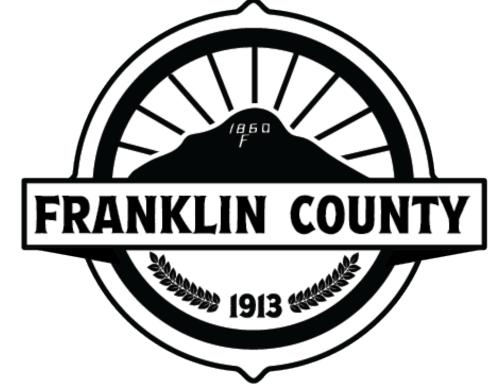

NEW LOGO PROPOSAL

Logo 1 | description

This option has several elements that pay homage to the county's history. Little Mountain represents the geographic location and the first establishment in the state of Idaho. Mountains are icons for adventure, escape, and freedom. The sunbeams represent spokes of a wagon wheel. This is a tribute to the county's pioneer history, the grit and perseverance it took to survive in those early days.

Logo 1 | full color, white, and black logo options

Logo 1 | full color, white, and black department options

Logo 1 | brand components

typography