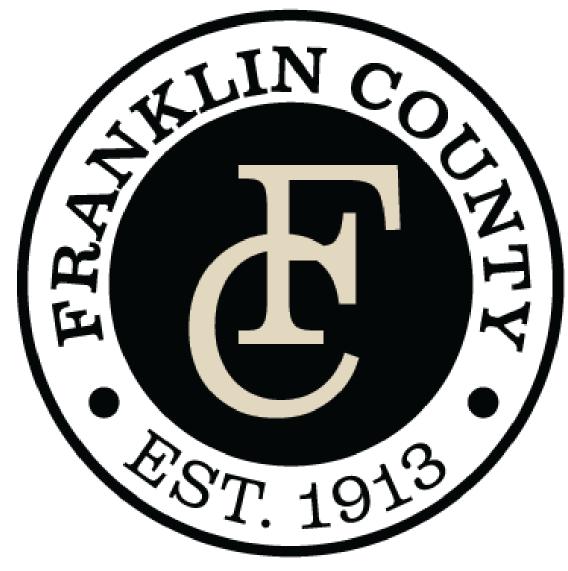

color palette

Logo 2 | alt options

Logo 3 | description

This third option combines the initials of FC to create a simple mark with a basic, single-color palette for the County logo and a secondary palette for department segmentation.