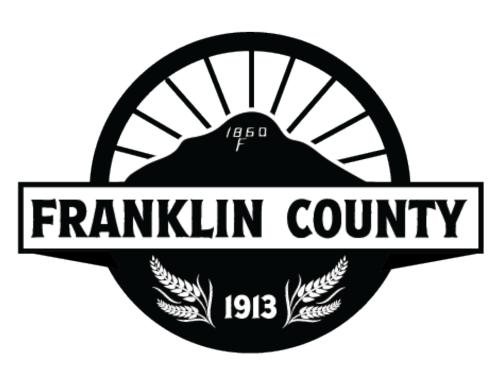

NEW LOGO PROPOSAL

Logo 1 | description

This option has several elements that pay homage to the county's history. Little Mountain represents the geographic location and the first establishment in the state of Idaho. Mountains are icons for adventure, escape, and freedom. The sunbeams represent spokes of a wagon wheel. This is a tribute to the county's pioneer history, the grit and perseverance it took to survive in those early days.

Logo 1 | full color, white, and black logo options

Logo 1 | full color, white, and black department options

Logo 1 | brand components

typography